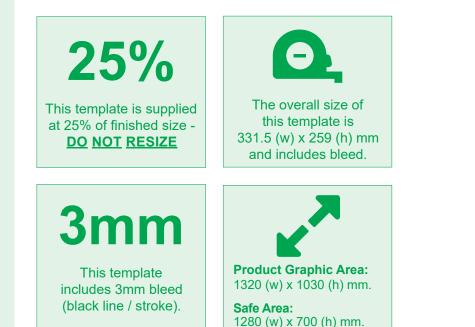

2 Keep critical artwork (images, logos, copy or text) within white 'safe' area.

3 Ensure your artwork extends to outer edge of the bleed (indicated by black line / stroke).

All linked images must be converted to CMYK and be supplied with your PDF (Do not supply in RGB or embed them).

All linked images used on this template must have a minimum resolution of 300dpi.

All fonts must be converted to outlines - no live copy to remain.

You must inform us if your document contains Pantone colours and provide a sample to match to.